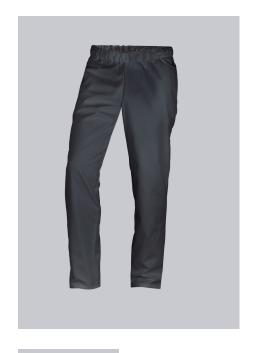

# **SPECIAL FEATURES**

- Elasticated waist with integrated drawstring
- 2 side pockets
- Classic blend fabric
- Relaxed Fit

#### **FABRIC**

- Outer fabric 1 65% Polyester, 35% Cotton
- Fabric weight 215 g/m<sup>2</sup>

• Elasticated waist with integrated drawstring, 2 side pockets

# **FARBE**

anthracite