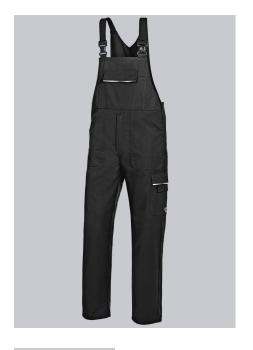

### **BP®BIB & BRACE WITH CONCEALED BUTTONS**

Art.-Nr.: 1604-559-32

https://www.bp-online.com/en-uk/bp-bib-brace-with-concealed-buttons/1604-559-32000090

## **SPECIAL FEATURES**

- stretch inserts at the sides
- Stretch braces with plastic clip fastenings
- many functional pockets
- Regular fit

#### **FABRIC**

- Outer fabric 1 65% Polyester, 35% Cotton
- Fabric weight 245 g/m<sup>2</sup>

• Stretch braces with plastic clip fastenings, bib pocket with flap fastening, 2 pen holders, stretch inserts at the sides, 2 side pockets, 1 thigh pocket with flap fastening and mobile phone patch pocket, high back, ruler pocket, 1 fastening back pocket, zip fly, reflective piping

black