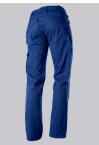

# **SPECIAL FEATURES**

- Slim silhouette
- Stretch material for optimum freedom of movement
- relective elements
- Slim fit

### **FUTHER DETAILS**

Slim silhouette, elasticated back waistband for optimum fit, ergonomic cut, Dring to attach accessories, hammer loop, 2 side pockets with stretch insert for
easier access, 2 back pockets with flap fastening, reflective elements on the
leg, 1 large thigh pocket with integrated smartphone pocket, double ruler
pocket sewn down on one side

royal blue