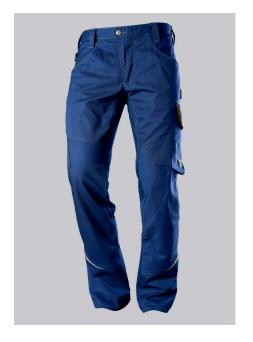

# **SPECIAL FEATURES**

- Slim silhouette
- Stretch material for optimum freedom of movement
- relective elements
- Slim fit

### **FUTHER DETAILS**

Slim silhouette, elasticated back waistband for optimum fit, ergonomic cut, Dring to attach accessories, hammer loop, 2 side pockets with stretch insert for
easier access, 2 back pockets with flap fastening, reflective elements on the
leg, 1 large thigh pocket with integrated smartphone pocket, double ruler
pocket sewn down on one side

royal blue