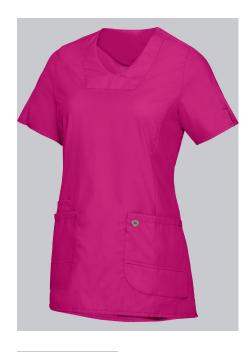

# **FUTHER DETAILS**

Super lightweight stretch fabric for optimum wear comfort, 1/2 sleeve with slit,
V-neck, 2 large side pockets, one with key loop and one with pager pocket,
side slits

fuchsia