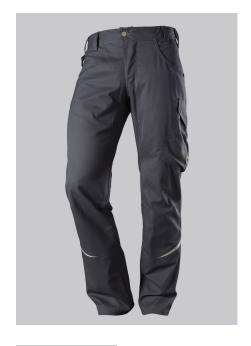

## **BP® LIGHTWEIGHT WORK TROUSERS**

Art.-Nr.: 1960-570-0056

BP.

https://www.bp-online.com/en-uk/bp-lightweight-work-trousers/1960-570-0056000092

## **SPECIAL FEATURES**

- elasticated back
- ergonomic cut
- relective elements
- Slim fit

### **FABRIC**

- Outer fabric 1 65% Polyester, 35% Cotton
- Fabric weight 250 g/m<sup>2</sup>

• Slim silhouette, higher elasticated back waistband for optimum fit, D-ring to attach accessories, 2 side pockets with stretch insert for easier access, 2 back pockets, 1 large thigh pocket with integrated smartphone pocket, double ruler pocket sewn down on one side, ergonomic cut, reflective elements on the legs

anthracite