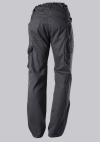

## **BP® LIGHTWEIGHT WORK TROUSERS**

Art.-Nr.: 1960-570-0056

BP.

https://www.bp-online.com/en-uk/bp-lightweight-work-trousers/1960-570-0056000092

## **SPECIAL FEATURES**

- elasticated back
- ergonomic cut
- relective elements
- Slim fit

### **FABRIC**

- Outer fabric 1 65% Polyester, 35% Cotton
- Fabric weight 250 g/m<sup>2</sup>

• Slim silhouette, higher elasticated back waistband for optimum fit, D-ring to attach accessories, 2 side pockets with stretch insert for easier access, 2 back pockets, 1 large thigh pocket with integrated smartphone pocket, double ruler pocket sewn down on one side, ergonomic cut, reflective elements on the legs

anthracite