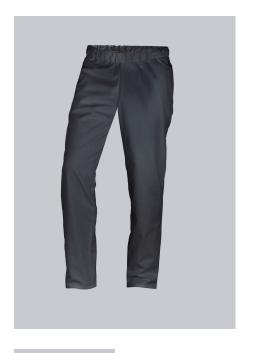

# **SPECIAL FEATURES**

- Elasticated waist with integrated drawstring
- 2 side pockets
- Classic blend fabric
- Relaxed Fit

#### **FABRIC**

- Outer fabric 1 65% Polyester, 35% Cotton
- Fabric weight 215 g/m<sup>2</sup>

• Elasticated waist with integrated drawstring, 2 side pockets

# **FARBE**

anthracite