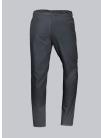

# **SPECIAL FEATURES**

- Elasticated waist with integrated drawstring
- 2 side pockets
- Classic blend fabric
- Relaxed Fit

#### **FABRIC**

- Outer fabric 1 65% Polyester, 35% Cotton
- Fabric weight 215 g/m<sup>2</sup>

• Elasticated waist with integrated drawstring, 2 side pockets

# **FARBE**

anthracite