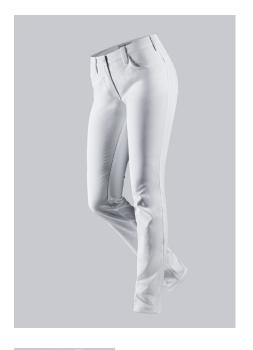

# **BP® STRETCH WOMEN'S SLIM-FIT JEANS**

Art.-Nr.: 1755-311-0021

https://www.bp-online.com/en-uk/bp-stretch-women-s-slim-fit-jeans/1755-311-0021000105

## **SPECIAL FEATURES**

- Stretch for greater freedom of movement
- Pleasantly light-weight for perfect wear comfort
- Slim silhouette
- Slim Fit

### **FABRIC**

- Outer fabric 1 65% Cotton, 30% Polyester, 5% Elastane
- Fabric weight 260 g/m<sup>2</sup>

#### **FUTHER DETAILS**

• Stretch comfort for greater freedom of movement, Women's slim-fit jeans , 2 side pockets, 2 back pockets, 1 watch pocket, rivets

white