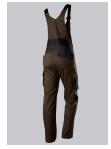

# **BP® LIGHTWEIGHT BIB & BRACE WITH KNEE PAD POCKETS**

Art.-Nr.: 1979-570-

**BP** 

4832

https://www.bp-online.com/en-uk/bp-lightweight-bib-brace-with-knee-pad-pockets/1979-570-4832000150

#### **SPECIAL FEATURES**

- Stretch braces with plastic clip fastening
- pre-shaped leg with movement insert on knee
- Cordura® knee pad pockets
- Slim fit

### **FUTHER DETAILS**

Slim silhouette, stretch braces with plastic clip fastenings, double bib pocket with zip and flap fastening, 2 pen pockets, higher back with stretch insert for greater freedom of movement, stretch inserts at the sides, D-ring to attach accessories, 2 side pockets with stretch insert for easier access, 2 back pockets, 1 large thigh pocket with integrated zip pocket and smartphone patch pocket, double ruler pocket sewn down on one side, ergonomic cut, reflective elements on the legs, Cordura® knee pad pockets (please order BP® Knee pads 1839-000-53 separately)

#### **FARBE**

brown/black