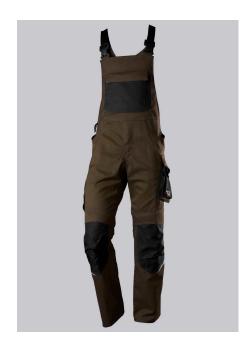

# **BP® LIGHTWEIGHT BIB & BRACE WITH KNEE PAD POCKETS**

Art.-Nr.: 1979-570-

**BP** 

4832

https://www.bp-online.com/en-uk/bp-lightweight-bib-brace-with-knee-pad-pockets/1979-570-4832000150

#### **SPECIAL FEATURES**

- Stretch braces with plastic clip fastening
- pre-shaped leg with movement insert on knee
- Cordura® knee pad pockets
- Slim fit

### **FUTHER DETAILS**

Slim silhouette, stretch braces with plastic clip fastenings, double bib pocket with zip and flap fastening, 2 pen pockets, higher back with stretch insert for greater freedom of movement, stretch inserts at the sides, D-ring to attach accessories, 2 side pockets with stretch insert for easier access, 2 back pockets, 1 large thigh pocket with integrated zip pocket and smartphone patch pocket, double ruler pocket sewn down on one side, ergonomic cut, reflective elements on the legs, Cordura® knee pad pockets (please order BP® Knee pads 1839-000-53 separately)

#### **FARBE**

brown/black