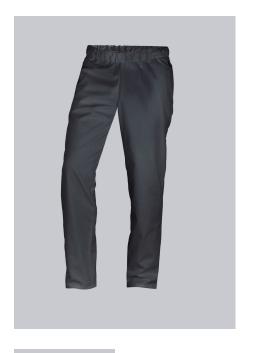

## **SPECIAL FEATURES**

- Elasticated waist with integrated drawstring
- 2 side pockets
- Classic blend fabric
- Relaxed Fit

### **FABRIC**

- Outer fabric 1 65% Polyester, 35% Cotton
- Fabric weight 215 g/m<sup>2</sup>

• Elasticated waist with integrated drawstring, 2 side pockets

# **FARBE**

anthracite