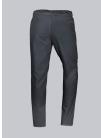

## **SPECIAL FEATURES**

- Elasticated waist with integrated drawstring
- 2 side pockets
- Classic blend fabric
- Relaxed Fit

### **FABRIC**

- Outer fabric 1 65% Polyester, 35% Cotton
- Fabric weight 215 g/m<sup>2</sup>

• Elasticated waist with integrated drawstring, 2 side pockets

# **FARBE**

anthracite