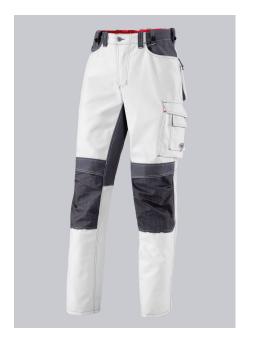

# **BP® DURABLE WORK TROUSERS WITH KNEE PAD POCKETS**

Art.-Nr.: 1789-555-

https://www.bp-online.com/en-uk/bp-durable-work-trousers-with-knee-pad-pockets/1789-555-21000011

## **SPECIAL FEATURES**

- Double button fastening on waistband and elasticated back for optimum fit
- · ergonomic cut
- many pockets
- Regular fit

## **FUTHER DETAILS**

 Double button fastening on waistband and elasticated back for optimum fit, ergonomic cut, D-ring, 2 side pockets, 2 back pockets with flap and press-stud fastening, reinforced seat, hammer loop, 1 large thigh pocket with smartphone patch pocket, double ruler pocket, pre-shaped leg with movement pleat at the knee, Cordura® pockets for inserting knee pads 1839 (please order separately)

## **FARBE**

white/dark grey