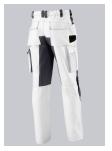

# **BP® DURABLE WORK TROUSERS WITH KNEE PAD POCKETS**

Art.-Nr.: 1789-555-

https://www.bp-online.com/en-uk/bp-durable-work-trousers-with-knee-pad-pockets/1789-555-21000011

## **SPECIAL FEATURES**

- Double button fastening on waistband and elasticated back for optimum fit
- · ergonomic cut
- many pockets
- Regular fit

## **FUTHER DETAILS**

 Double button fastening on waistband and elasticated back for optimum fit, ergonomic cut, D-ring, 2 side pockets, 2 back pockets with flap and press-stud fastening, reinforced seat, hammer loop, 1 large thigh pocket with smartphone patch pocket, double ruler pocket, pre-shaped leg with movement pleat at the knee, Cordura® pockets for inserting knee pads 1839 (please order separately)

## **FARBE**

white/dark grey