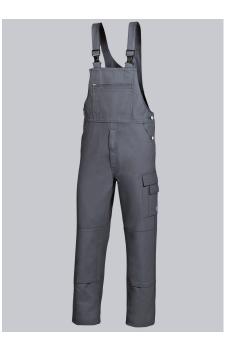

#### **BP® COTTON BASIC BIB & BRACE WITH KNEE PAD POCKETS**

https://www.bp-online.com/en-uk/bp-cotton-basic-bib-brace-with-knee-pad-pockets/1482-060-53000031

## **SPECIAL FEATURES**

- Fabric braces with rubber insert
- double bib pocket
- 100% cotton
- Regular fit

### **FUTHER DETAILS**

• Fabric braces with rubber insert, plastic clip fastenings, double bib pocket, 1 with concealed zip, 1 pen holder, 1 thigh pocket with fastening mobile phone patch pocket, 2 side pockets, 1 fastening back pocket, double ruler pocket, zip fly, high back, adjustable waistband, pockets for inserting knee pads 1839 (please order separately)

### FARBE

dark grey