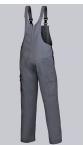

#### **BP® COTTON BASIC BIB & BRACE WITH KNEE PAD POCKETS**

https://www.bp-online.com/en-uk/bp-cotton-basic-bib-brace-with-knee-pad-pockets/1482-060-53000031

## **SPECIAL FEATURES**

- Fabric braces with rubber insert
- double bib pocket
- 100% cotton
- Regular fit

### **FUTHER DETAILS**

• Fabric braces with rubber insert, plastic clip fastenings, double bib pocket, 1 with concealed zip, 1 pen holder, 1 thigh pocket with fastening mobile phone patch pocket, 2 side pockets, 1 fastening back pocket, double ruler pocket, zip fly, high back, adjustable waistband, pockets for inserting knee pads 1839 (please order separately)

### FARBE

dark grey