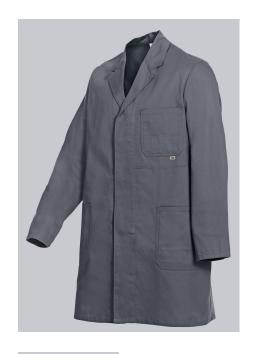

# **SPECIAL FEATURES**

- Concealed button band
- 2 side pockets with 1 Universal pocket
- 100% cotton
- Regular fit

## **FABRIC**

- Outer fabric 1 100% Cotton
- Fabric weight 230 g/m<sup>2</sup>

## **FUTHER DETAILS**

• 3/4 length (96 cm), concealed button band, 1 breast pocket, 2 side pockets, 1 with universal pocket, 1 inside pocket

#### **FARBE**

dark grey