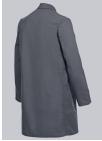

# **SPECIAL FEATURES**

- Concealed button band
- 2 side pockets with 1 Universal pocket
- 100% cotton
- Regular fit

## **FABRIC**

- Outer fabric 1 100% Cotton
- Fabric weight 230 g/m<sup>2</sup>

## **FUTHER DETAILS**

• 3/4 length (96 cm), concealed button band, 1 breast pocket, 2 side pockets, 1 with universal pocket, 1 inside pocket

#### **FARBE**

dark grey