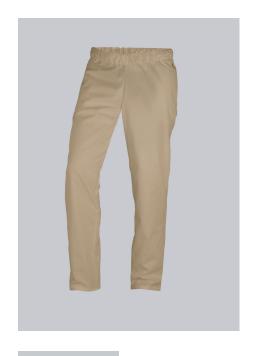

## **SPECIAL FEATURES**

- Elasticated waist with integrated drawstring
- 2 side pockets
- Classic blend fabric
- Regular fit

## **FABRIC**

- Outer fabric 1 65% Polyester, 35% Cotton
- Fabric weight 215 g/m<sup>2</sup>

• Elasticated waist with integrated drawstring, 2 side pockets

ecru