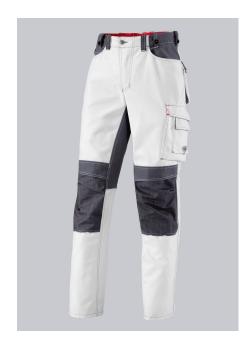

## **SPECIAL FEATURES**

- Double button fastening on waistband and elasticated back for optimum fit
- ergonomic cut
- many pockets
- Regular fit

## **FUTHER DETAILS**

• Double button fastening on waistband and elasticated back for optimum fit, ergonomic cut, D-ring, 2 side pockets, 2 back pockets with flap and press-stud fastening, reinforced seat, hammer loop, 1 large thigh pocket with smartphone patch pocket, double ruler pocket, pre-shaped leg with movement pleat at the knee, Cordura® pockets for inserting knee pads 1839 (please order separately)

## **FARBE**

white/dark grey

## **SIZE CHART**

• 30n-47/48n; 30l-39/40l; 33s-39/40s