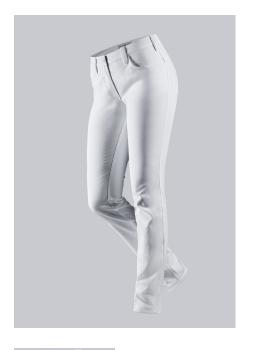

# **BP® STRETCH WOMEN'S SLIM-FIT JEANS**

Art.-Nr.: 1755-311-0021 https://www.bp-online.com/en-uk/bp-stretch-women-s-slim-fit-jeans/1755-311-0021000045

#### **SPECIAL FEATURES**

- Stretch for greater freedom of movement
- Pleasantly light-weight for perfect wear comfort
- Slim silhouette
- Slim Fit

### **FABRIC**

- Outer fabric 1 65% Cotton, 30% Polyester, 5% Elastane
- Fabric weight 260 g/m<sup>2</sup>

• Stretch comfort for greater freedom of movement, Women's slim-fit jeans , 2 side pockets, 2 back pockets, 1 watch pocket, rivets

white