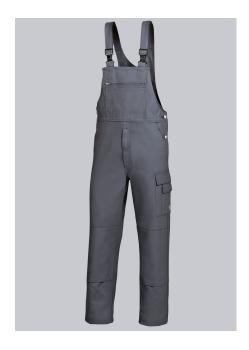

# BP® COTTON BASIC BIB & BRACE WITH KNEE PAD POCKETS

Art.-Nr.: 1482-060-

53

https://www.bp-online.com/en-uk/bp-cotton-basic-bib-brace-with-knee-pad-pockets/1482-060-53000026

#### **SPECIAL FEATURES**

- Fabric braces with rubber insert
- double bib pocket
- 100% cotton
- Regular fit

#### **FUTHER DETAILS**

• Fabric braces with rubber insert, plastic clip fastenings, double bib pocket, 1 with concealed zip, 1 pen holder, 1 thigh pocket with fastening mobile phone patch pocket, 2 side pockets, 1 fastening back pocket, double ruler pocket, zip fly, high back, adjustable waistband, pockets for inserting knee pads 1839 (please order separately)

## **FARBE**

dark grey