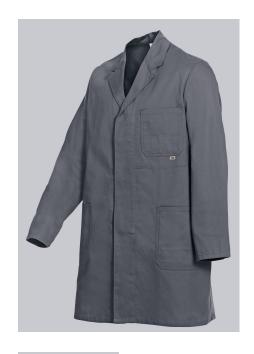

# **SPECIAL FEATURES**

- Concealed button band
- 2 side pockets with 1 Universal pocket
- 100% cotton
- Regular fit

## **FABRIC**

- Outer fabric 1 100% Cotton
- Fabric weight 230 g/m<sup>2</sup>

#### **FUTHER DETAILS**

• 3/4 length (96 cm), concealed button band, 1 breast pocket, 2 side pockets, 1 with universal pocket, 1 inside pocket

#### **FARBE**

dark grey