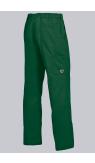

### **BP® COTTON BASIC WORK TROUSERS**

Art.-Nr.: 1473-060-74

Т

https://www.bp-online.com/en-uk/bp-cotton-basic-work-trousers/1473-060-74000023

# **SPECIAL FEATURES**

- Elasticated back
- 1 fastening back pocket
- zip fly
- Regular fit

#### FABRIC

- Outer fabric 1 100% Cotton
- Fabric weight 300 g/m<sup>2</sup>

## **FUTHER DETAILS**

• Elasticated back, pleats, zip fly, 2 side pockets, double ruler pocket, 1 fastening back pocket

## FARBE

mid green

## **SIZE CHART**

• 28/29-47/48; 30l-39/40l; 34s-43/44s

# **WASHING INSTRUCTIONS**

60°C coloured wash (normal process)

- 🖄 Do not bleach
- 🛛 Do not tumble dry
- $rac{}$  Hot iron
- Professional dry cleaning