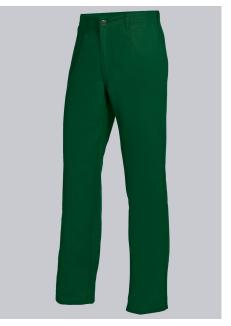

### **BP® COTTON BASIC WORK TROUSERS**

Art.-Nr.: 1473-060-74

Т

https://www.bp-online.com/en-uk/bp-cotton-basic-work-trousers/1473-060-74000023

# **SPECIAL FEATURES**

- Elasticated back
- 1 fastening back pocket
- zip fly
- Regular fit

#### FABRIC

- Outer fabric 1 100% Cotton
- Fabric weight 300 g/m<sup>2</sup>

## **FUTHER DETAILS**

• Elasticated back, pleats, zip fly, 2 side pockets, double ruler pocket, 1 fastening back pocket

## FARBE

mid green

## **SIZE CHART**

• 28/29-47/48; 30l-39/40l; 34s-43/44s

# **WASHING INSTRUCTIONS**

60°C coloured wash (normal process)

- 🖄 Do not bleach
- 🛛 Do not tumble dry
- $rac{}$  Hot iron
- Professional dry cleaning