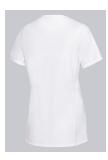

#### **BP® LIGHTWEIGHT WOMEN'S SLIP-ON TUNIC**

Art.-Nr.: 1762-684-0021

T

https://www.bp-online.com/en-uk/bp-lightweight-women-s-slip-on-tunic/1762-684-0021000040

## **SPECIAL FEATURES**

- super light stretch fabric
- modern, discreet neck
- large pockets and key loop
- slim fit

## **FUTHER DETAILS**

 Super lightweight stretch fabric for optimum wear comfort, 1/2 sleeve with slit, V-neck, 2 large side pockets, one with key loop and one with pager pocket, side slits

#### FARBE

white