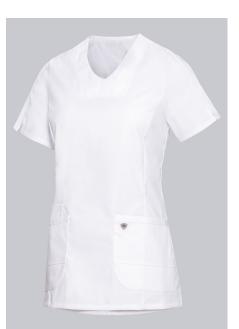

#### **BP® LIGHTWEIGHT WOMEN'S SLIP-ON TUNIC**

Art.-Nr.: 1762-684-0021

T

https://www.bp-online.com/en-uk/bp-lightweight-women-s-slip-on-tunic/1762-684-0021000040

## **SPECIAL FEATURES**

- super light stretch fabric
- modern, discreet neck
- large pockets and key loop
- slim fit

## **FUTHER DETAILS**

 Super lightweight stretch fabric for optimum wear comfort, 1/2 sleeve with slit, V-neck, 2 large side pockets, one with key loop and one with pager pocket, side slits

#### FARBE

white