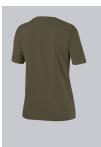

## BP® WOMEN'S T-SHIRTArt.-Nr.: 1715-234-73

https://www.bp-online.com/en-uk/bp-women-s-t-shirt/1715-234-73000013

## **FUTHER DETAILS**

• Stretch comfort for greater freedom of movement, 1/2 sleeve, round neck, length 62 cm

### FARBE

olive