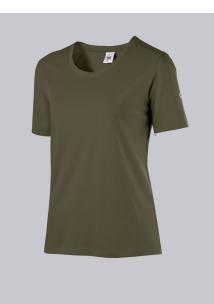

## BP® WOMEN'S T-SHIRTArt.-Nr.: 1715-234-73

https://www.bp-online.com/en-uk/bp-women-s-t-shirt/1715-234-73000013

## **SPECIAL FEATURES**

- Stretch for optimum wear comfort
- available in many colors
- Non-shrink and retains shape
- modern fit

## **FUTHER DETAILS**

• Stretch comfort for greater freedom of movement, 1/2 sleeve, round neck, length 62 cm

### FARBE

olive