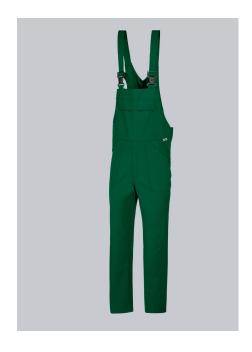

# **BP® HACCP UNISEX WORK BIB & BRACE**

Art.-Nr.: 1681-558-74

https://www.bp-online.com/en-uk/bp-haccp-unisex-work-bib-brace/1681-558-74000008

# **SPECIAL FEATURES**

- HACCP, risk class 1
- functional pocket
- elasticated waist
- Regular fit

#### **FUTHER DETAILS**

 Elasticated adjustable waist for optimum fit, 2 side pockets, 1 ruler, 1 thigh and 1 back pocket with flap fastening, 1 bib pocket with flap fastening, knitted side inserts for greater movement

mid green