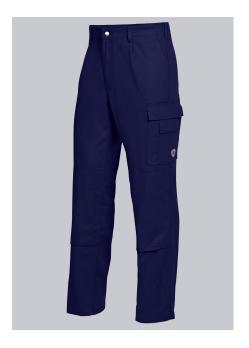

# **BP® COTTON BASIC WORK TROUSERS WITH KNEE PAD POCKETS**

Art.-Nr.: 1486-060-10

https://www.bp-online.com/en-uk/bp-cotton-basic-work-trousers-with-knee-pad-pockets/1486-060-10000016

#### **SPECIAL FEATURES**

- Elasticated back
- 1 thigh pocket with fastening mobile phone patch pocket
- pockets for inserting knee pads 1839
- Regular fit

# **FUTHER DETAILS**

• Elasticated back, pleats, zip fly, 1 thigh pocket with fastening mobile phone patch pocket, 2 side pockets, double ruler pocket, 1 fastening back pocket, pockets for inserting knee pads 1839 (please order separately)