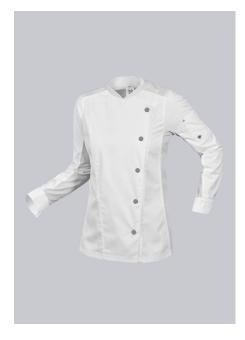

# BP® WOMEN'S COMFORT CHEF'S JACKET

https://www.bp-online.com/en-uk/bp-women-s-comfort-chef-s-jacket/1594-485-21000004

## **SPECIAL FEATURES**

- sides and back made of piqué for maximum wear comfort, as with a polo shirt
- used-look press studs
- arm-lift system for greater movement
- modern fit

## **FUTHER DETAILS**

• Long sleeve, maximum freedom of movement thanks to piqué inserts and armlift system, stand-up collar, used-look press studs, ergonomically shaped sleeves, 1 with 2 patch pen pockets, dividing seams for a fitted shape