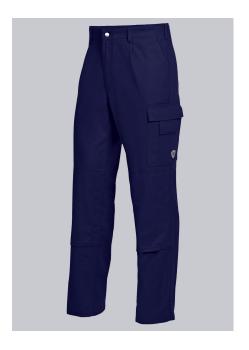

# **BP® COTTON BASIC WORK TROUSERS WITH KNEE PAD POCKETS**

Art.-Nr.: 1486-060-10

https://www.bp-online.com/en-uk/bp-cotton-basic-work-trousers-with-knee-pad-pockets/1486-060-10000014

#### **SPECIAL FEATURES**

- Elasticated back
- 1 thigh pocket with fastening mobile phone patch pocket
- pockets for inserting knee pads 1839
- Regular fit

## **FUTHER DETAILS**

• Elasticated back, pleats, zip fly, 1 thigh pocket with fastening mobile phone patch pocket, 2 side pockets, double ruler pocket, 1 fastening back pocket, pockets for inserting knee pads 1839 (please order separately)

## **FARBE**

darkblue