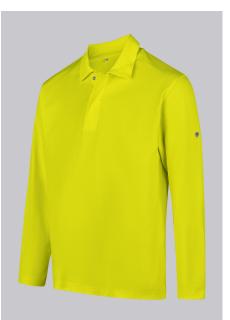

## **BP® LONG-SLEEVE POLO SHIRT FOR ENHANCED VISIBILITY**

Art.-Nr.: 2103-261-0066

https://www.bp-online.com/en-uk/bp-long-sleeve-polo-shirt-for-enhanced-visibility/2103-261-0066000016

## **SPECIAL FEATURES**

- integrated UV protection in accordance with EN 13758-2
- high wear comfort: thanks to cotton inside
- suitable for industrial washing according to ISO 15797
- non-shrink and retains shape

#### FABRIC

- Outer fabric 1 50% Cotton, 50% Polyester
- Fabric weight 185 g/m<sup>2</sup>

## **FUTHER DETAILS**

• Polo neck with concealed press stud band, 1/1 sleeve

## FARBE

warning yellow