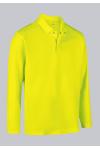

## **BP® LONG-SLEEVE POLO SHIRT FOR ENHANCED VISIBILITY**

Art.-Nr.: 2103-261-0066

https://www.bp-online.com/en-uk/bp-long-sleeve-polo-shirt-for-enhanced-visibility/2103-261-0066000016

## **SPECIAL FEATURES**

- integrated UV protection in accordance with EN 13758-2
- high wear comfort: thanks to cotton inside
- suitable for industrial washing according to ISO 15797
- non-shrink and retains shape

#### FABRIC

- Outer fabric 1 50% Cotton, 50% Polyester
- Fabric weight 185 g/m<sup>2</sup>

## **FUTHER DETAILS**

• Polo neck with concealed press stud band, 1/1 sleeve

## FARBE

warning yellow