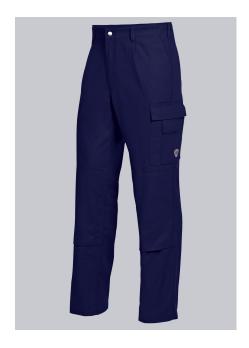

# **BP® COTTON BASIC WORK TROUSERS WITH KNEE PAD POCKETS**

Art.-Nr.: 1486-060-10

https://www.bp-online.com/en-uk/bp-cotton-basic-work-trousers-with-knee-pad-pockets/1486-060-10000013

### **SPECIAL FEATURES**

- Elasticated back
- 1 thigh pocket with fastening mobile phone patch pocket
- pockets for inserting knee pads 1839
- Regular fit

# **FUTHER DETAILS**

• Elasticated back, pleats, zip fly, 1 thigh pocket with fastening mobile phone patch pocket, 2 side pockets, double ruler pocket, 1 fastening back pocket, pockets for inserting knee pads 1839 (please order separately)