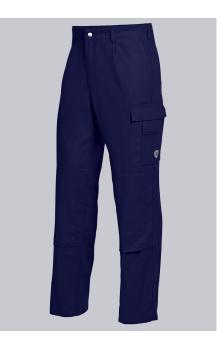

# **BP® COTTON BASIC WORK TROUSERS WITH KNEE PAD POCKETS**

# **SPECIAL FEATURES**

- Elasticated back
- 1 thigh pocket with fastening mobile phone patch pocket
- pockets for inserting knee pads 1839
- Regular fit

#### **FUTHER DETAILS**

• Elasticated back, pleats, zip fly, 1 thigh pocket with fastening mobile phone patch pocket, 2 side pockets, double ruler pocket, 1 fastening back pocket, pockets for inserting knee pads 1839 (please order separately)

### FARBE

darkblue