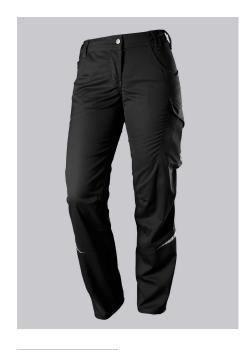

# **SPECIAL FEATURES**

- elasticated back
- ergonomic cut
- relective elements
- Slim fit

### **FABRIC**

- Outer fabric 1 65% Polyester, 35% Cotton
- Fabric weight 250 g/m<sup>2</sup>

Slim silhouette, women's fit, elasticated sides for optimum fit, ergonomic cut,
D-ring to attach accessories, 2 side pockets with stretch insert for easier access,
2 back pockets, reflective elements on the legs, 1 large thigh pocket with integrated smartphone pocket, double ruler pocket sewn down on one side

black