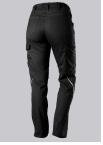

# **SPECIAL FEATURES**

- elasticated back
- ergonomic cut
- relective elements
- Slim fit

### **FABRIC**

- Outer fabric 1 65% Polyester, 35% Cotton
- Fabric weight 250 g/m<sup>2</sup>

Slim silhouette, women's fit, elasticated sides for optimum fit, ergonomic cut,
D-ring to attach accessories, 2 side pockets with stretch insert for easier access,
2 back pockets, reflective elements on the legs, 1 large thigh pocket with integrated smartphone pocket, double ruler pocket sewn down on one side

black