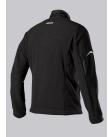

## **SPECIAL FEATURES**

- Material mix of fabric and fleece
- robust thanks to fabric-reinforced areas on the trunk and sleeves.
- relective elements
- Slim fit

## **FABRIC**

- Outer fabric 1 100% Polyester
- Outer fabric 2 65% Polyester, 35% Cotton
- Fabric weight 270 g/m<sup>2</sup>

 Lined stand-up collar, front zip with fleece chin protection, 1 breast pocket with zip fastening, 2 large side pockets, fabric-reinforced sections on torso and sleeves, ergonomically shaped sleeves, arm-lift system for greater freedom of movement, storm cuffs, reflective elements

black