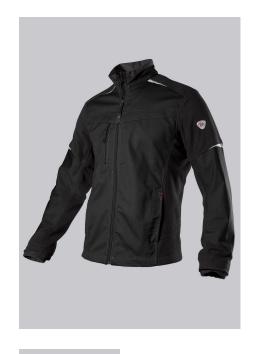

## **SPECIAL FEATURES**

- Material mix of fabric and fleece
- robust thanks to fabric-reinforced areas on the trunk and sleeves.
- relective elements
- Slim fit

## **FABRIC**

- Outer fabric 1 100% Polyester
- Outer fabric 2 65% Polyester, 35% Cotton
- Fabric weight 270 g/m<sup>2</sup>

 Lined stand-up collar, front zip with fleece chin protection, 1 breast pocket with zip fastening, 2 large side pockets, fabric-reinforced sections on torso and sleeves, ergonomically shaped sleeves, arm-lift system for greater freedom of movement, storm cuffs, reflective elements

black