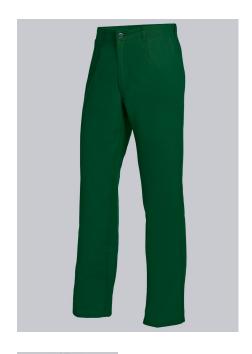

#### **BP® COTTON BASIC WORK TROUSERS**

Art.-Nr.: 1473-060-74

BP.

https://www.bp-online.com/en-uk/detail/7aca0071a82b102bb62400004801a8c6

### **SPECIAL FEATURES**

- Elasticated back
- 1 fastening back pocket
- zip fly
- Regular fit

## **FABRIC**

- Outer fabric 1 100% Cotton
- Fabric weight 300 g/m<sup>2</sup>

## **FUTHER DETAILS**

• Elasticated back, pleats, zip fly, 2 side pockets, double ruler pocket, 1 fastening back pocket

#### **FARBE**

mid green

#### **SIZE CHART**

• 28/29-47/48; 30l-39/40l; 34s-43/44s