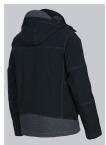

## **SPECIAL FEATURES**

- Fully padded with warm thermal quilted lining
- detachable hood with double width adjustment
- waterproof front zip with double press-stud band
- Regular fit

#### **FUTHER DETAILS**

• Fully padded with warm thermal quilted lining, stand-up collar, detachable hood with double width adjustment, waterproof front zip with double press-stud band, heat-sealed seams, 2 breast pockets, 1 as double pocket, 2 large side pockets with waterproof zip, 1 Napoleon pocket, ergonomically shaped sleeves, storm cuffs, arm-lift system for greater freedom of movement, reflective inserts for high visibility, 1 inside pocket, large repair zip in lining