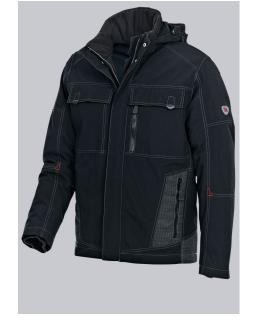

## **SPECIAL FEATURES**

- Fully padded with warm thermal quilted lining
- detachable hood with double width adjustment
- waterproof front zip with double press-stud band
- Regular fit

#### **FUTHER DETAILS**

• Fully padded with warm thermal quilted lining, stand-up collar, detachable hood with double width adjustment, waterproof front zip with double press-stud band, heat-sealed seams, 2 breast pockets, 1 as double pocket, 2 large side pockets with waterproof zip, 1 Napoleon pocket, ergonomically shaped sleeves, storm cuffs, arm-lift system for greater freedom of movement, reflective inserts for high visibility, 1 inside pocket, large repair zip in lining