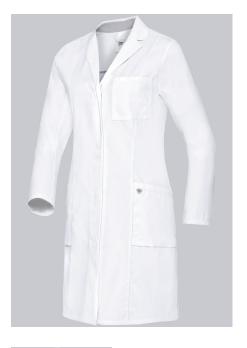

### **BP® COTTON WOMEN'S DOCTOR'S COAT**

Art.-Nr.: 1754-130-0021

https://www.bp-online.com/en-uk/bp-cotton-women-s-doctor-s-coat/1754-130-0021000078

# **SPECIAL FEATURES**

- Light-weight cotton fabric for pleasant wear comfort
- Silver inside collar to protect against staining
- Arm-lift system for greater freedom of movement
- modern fit

### **FABRIC**

- Outer fabric 1 100% Cotton
- Fabric weight 205 g/m<sup>2</sup>

 Long-sleeve, arm-lift system for greater freedom of movement, 1 breast pocket, collar with lapels, 2 large side pockets, concealed press-stud band, back slit

white