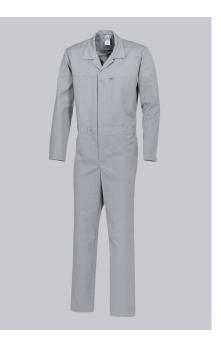

# **BP® HACCP UNISEX COVERALL**

Art.-Nr.: 1676-558-51

https://www.bp-online.com/en-uk/bp-haccp-unisex-coverall/1676-558-51000004

T

# **SPECIAL FEATURES**

- HACCP, risk classes 1-3
- Long sleeve with adjustable slit
- elasticated waist
- Regular fit

#### FABRIC

- Outer fabric 1 65% Polyester, 35% Cotton
- Fabric weight 245 g/m<sup>2</sup>

#### **FUTHER DETAILS**

• 1/1 sleeve with adjustable slit on cuff, turn-down collar, concealed press-stud band, 1 inside breast pocket, elasticated adjustable waist

#### FARBE

light grey