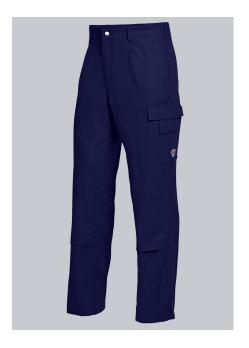

# **BP® COTTON BASIC WORK TROUSERS WITH KNEE PAD POCKETS**

Art.-Nr.: 1486-060-10

https://www.bp-online.com/en-uk/bp-cotton-basic-work-trousers-with-knee-pad-pockets/1486-060-10000009

#### **SPECIAL FEATURES**

- Elasticated back
- 1 thigh pocket with fastening mobile phone patch pocket
- pockets for inserting knee pads 1839
- Regular fit

# **FUTHER DETAILS**

• Elasticated back, pleats, zip fly, 1 thigh pocket with fastening mobile phone patch pocket, 2 side pockets, double ruler pocket, 1 fastening back pocket, pockets for inserting knee pads 1839 (please order separately)