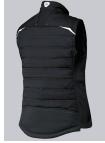

## **SPECIAL FEATURES**

- Robust fabric
- Stretch inserts at the sides for greater freedom of movement
- padded with thermal quilted lining
- Slim fit

#### **FABRIC**

- Outer fabric 1 65% Polyester, 35% Cotton
- Outer fabric 2 100% Polyester
- Lining 100% Polyester
- Fabric weight 250 g/m<sup>2</sup>

 Slim silhouette, padded with thermal quilted lining, stand-up collar, concealed 2-way front zip, 1 breast pocket with Velcro fastening, large side pockets with zip, reflective elements, stretch inserts at the sides for greater freedom of movement, longer back

black