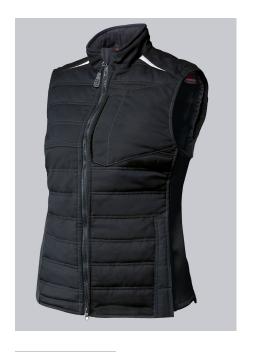

## **SPECIAL FEATURES**

- Robust fabric
- Stretch inserts at the sides for greater freedom of movement
- padded with thermal quilted lining
- Slim fit

#### **FABRIC**

- Outer fabric 1 65% Polyester, 35% Cotton
- Outer fabric 2 100% Polyester
- Lining 100% Polyester
- Fabric weight 250 g/m<sup>2</sup>

 Slim silhouette, padded with thermal quilted lining, stand-up collar, concealed 2-way front zip, 1 breast pocket with Velcro fastening, large side pockets with zip, reflective elements, stretch inserts at the sides for greater freedom of movement, longer back

black