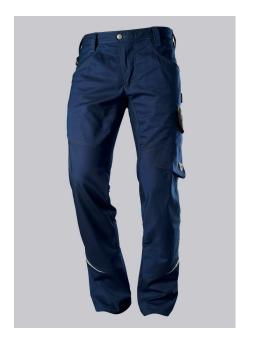

### **SPECIAL FEATURES**

- Slim silhouette
- Stretch material for optimum freedom of movement
- relective elements
- Slim fit

### **FABRIC**

- Outer fabric 1 65% Polyester, 35% Cotton
- Fabric weight 250 g/m<sup>2</sup>

Slim silhouette, elasticated back waistband for optimum fit, ergonomic cut, Dring to attach accessories, hammer loop, 2 side pockets with stretch insert for
easier access, 2 back pockets with flap fastening, reflective elements on the
leg, 1 large thigh pocket with integrated smartphone pocket, double ruler
pocket sewn down on one side

night blue