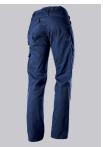

### **FABRIC**

- Outer fabric 1 65% Polyester, 35% Cotton
- Fabric weight 250 g/m<sup>2</sup>

Slim silhouette, elasticated back waistband for optimum fit, ergonomic cut, Dring to attach accessories, hammer loop, 2 side pockets with stretch insert for
easier access, 2 back pockets with flap fastening, reflective elements on the
leg, 1 large thigh pocket with integrated smartphone pocket, double ruler
pocket sewn down on one side