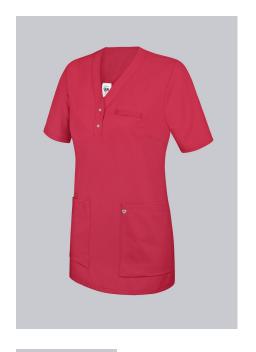

# **SPECIAL FEATURES**

- Arm-lift system for greater freedom of movement
- Discreet V-neck with press studs
- Soft, lightweight fabric for maximum wear comfort
- Slim fit

## **FUTHER DETAILS**

 1/2 sleeve, V-neck with narrow press-stud band, arm-lift system for greater freedom of movement, 2 large side pockets, 1 with pager pocket, loop for name tag

coral