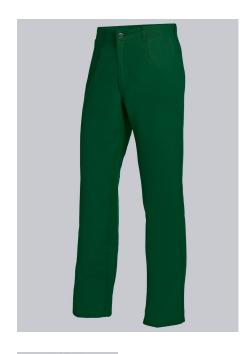

### **BP® COTTON BASIC WORK TROUSERS**

Art.-Nr.: 1473-060-74

BP.

https://www.bp-online.com/en-uk/bp-cotton-basic-work-trousers/1473-060-74000013

# **SPECIAL FEATURES**

- Elasticated back
- 1 fastening back pocket
- zip fly
- Regular fit

### **FABRIC**

- Outer fabric 1 100% Cotton
- Fabric weight 300 g/m<sup>2</sup>

### **FUTHER DETAILS**

• Elasticated back, pleats, zip fly, 2 side pockets, double ruler pocket, 1 fastening back pocket

### **FARBE**

mid green

### **SIZE CHART**

• 28/29-47/48; 30l-39/40l; 34s-43/44s

# **WASHING INSTRUCTIONS**

- 60°C coloured wash (normal process)
- ★ Do not bleach
- Do not tumble dry
- Professional dry cleaning