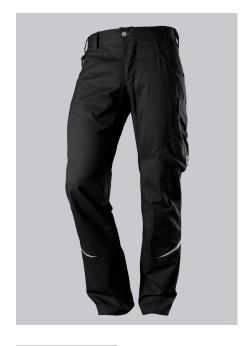

## **SPECIAL FEATURES**

- elasticated back
- ergonomic cut
- relective elements
- Slim fit

#### **FABRIC**

- Outer fabric 1 65% Polyester, 35% Cotton
- Fabric weight 250 g/m<sup>2</sup>

• Slim silhouette, higher elasticated back waistband for optimum fit, D-ring to attach accessories, 2 side pockets with stretch insert for easier access, 2 back pockets, 1 large thigh pocket with integrated smartphone pocket, double ruler pocket sewn down on one side, ergonomic cut, reflective elements on the legs

black

#### **SIZE CHART**

• 28/29n-47/48n; 30l-41/42l; 30s-43/44s