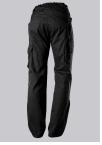

## **SPECIAL FEATURES**

- elasticated back
- ergonomic cut
- relective elements
- Slim fit

#### **FABRIC**

- Outer fabric 1 65% Polyester, 35% Cotton
- Fabric weight 250 g/m<sup>2</sup>

• Slim silhouette, higher elasticated back waistband for optimum fit, D-ring to attach accessories, 2 side pockets with stretch insert for easier access, 2 back pockets, 1 large thigh pocket with integrated smartphone pocket, double ruler pocket sewn down on one side, ergonomic cut, reflective elements on the legs

black

#### **SIZE CHART**

• 28/29n-47/48n; 30l-41/42l; 30s-43/44s