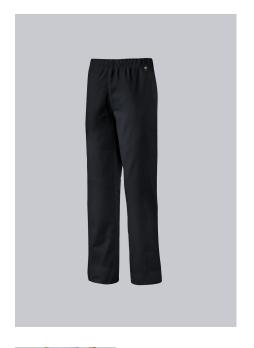

# **SPECIAL FEATURES**

- Elasticated waist with integrated drawstring
- 2 side pockets
- Classic blend fabric
- Relaxed Fit

### **FUTHER DETAILS**

• Elasticated waist with integrated drawstring, 2 side pockets

#### **FARBE**

black