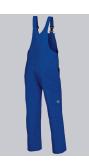

#### **BP® COTTON BASIC BIB & BRACE**

Art.-Nr.: 1413-060-13

https://www.bp-online.com/en-uk/bp-cotton-basic-bib-brace/1413-060-13000049

Т

## **SPECIAL FEATURES**

- double ruler pocket
- adjustable waistband
- high back
- Regular fit

## **FUTHER DETAILS**

• Fabric braces with rubber insert, plastic clip fastenings, double bib pocket, 1 with concealed zip, 1 pen holder, 2 side pockets, 1 fastening back pocket, double ruler pocket, zip fly, high back, adjustable waistband