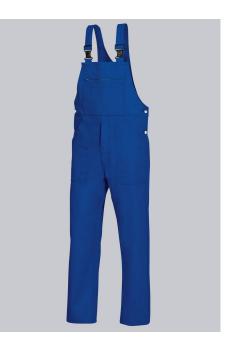

#### **BP® COTTON BASIC BIB & BRACE**

Art.-Nr.: 1413-060-13

https://www.bp-online.com/en-uk/bp-cotton-basic-bib-brace/1413-060-13000049

Т

## **SPECIAL FEATURES**

- double ruler pocket
- adjustable waistband
- high back
- Regular fit

#### FABRIC

- Outer fabric 1 100% Cotton
- Fabric weight 300 g/m<sup>2</sup>

## **FUTHER DETAILS**

• Fabric braces with rubber insert, plastic clip fastenings, double bib pocket, 1 with concealed zip, 1 pen holder, 2 side pockets, 1 fastening back pocket, double ruler pocket, zip fly, high back, adjustable waistband

#### FARBE

royal blue

## **SIZE CHART**

• 30-47/48; 30l-39/40l; 34s-43/44s