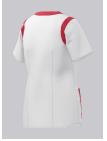

#### **BP® LIGHTWEIGHT WOMEN'S SLIP-ON TUNIC**

Art.-Nr.: 1708-684-2188

BP.

https://www.bp-online.com/en-uk/bp-lightweight-women-s-slip-on-tunic/1708-684-2188000044

## **SPECIAL FEATURES**

- modern V-neck with stretch
- with flexible stretch inserts
- super light stretch fabric
- Modern Fit

## **FABRIC**

- Outer fabric 1 48% Cotton, 48% Polyester, 4% Elastolefin
- Fabric weight 200 g/m<sup>2</sup>

• Super lightweight stretch fabric for optimum wear comfort, 1/2 sleeve with coloured stretch insert, V-neck with coloured stretch insert, 2 large side pockets with coloured stretch inserts, one pocket with smartphone pocket and one with key loop, dividing seams for a slim silhouette

white/coral