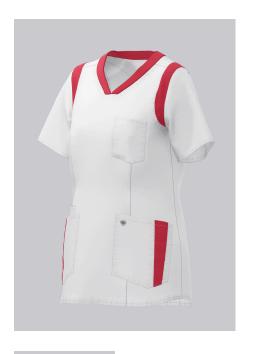

#### **BP® LIGHTWEIGHT WOMEN'S SLIP-ON TUNIC**

Art.-Nr.: 1708-684-2188

BP.

https://www.bp-online.com/en-uk/bp-lightweight-women-s-slip-on-tunic/1708-684-2188000044

## **SPECIAL FEATURES**

- modern V-neck with stretch
- with flexible stretch inserts
- super light stretch fabric
- Modern Fit

## **FABRIC**

- Outer fabric 1 48% Cotton, 48% Polyester, 4% Elastolefin
- Fabric weight 200 g/m<sup>2</sup>

• Super lightweight stretch fabric for optimum wear comfort, 1/2 sleeve with coloured stretch insert, V-neck with coloured stretch insert, 2 large side pockets with coloured stretch inserts, one pocket with smartphone pocket and one with key loop, dividing seams for a slim silhouette

white/coral