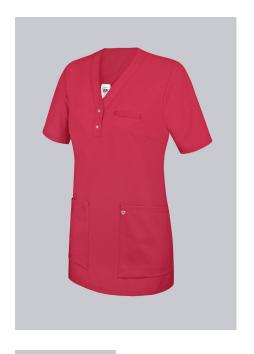

## **SPECIAL FEATURES**

- Arm-lift system for greater freedom of movement
- Discreet V-neck with press studs
- Soft, lightweight fabric for maximum wear comfort
- Slim fit

# **FUTHER DETAILS**

 1/2 sleeve, V-neck with narrow press-stud band, arm-lift system for greater freedom of movement, 2 large side pockets, 1 with pager pocket, loop for name tag

coral