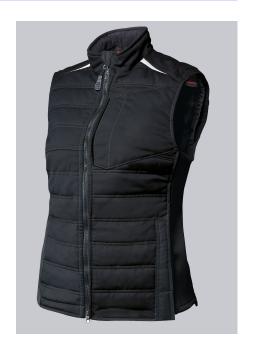

# **BP® WOMEN'S QUILTED THERMAL WAISTCOAT**

Art.-Nr.: 1994-570-32

https://www.bp-online.com/en-uk/bp-women-s-quilted-thermal-waistcoat/1994-570-32000002

### **SPECIAL FEATURES**

- Robust fabric
- Stretch inserts at the sides for greater freedom of movement
- padded with thermal quilted lining
- Slim fit

#### **FABRIC**

- Outer fabric 1 65% Polyester, 35% Cotton
- Outer fabric 2 100% Polyester
- Lining 100% Polyester
- Fabric weight 250 g/m<sup>2</sup>

 Slim silhouette, padded with thermal quilted lining, stand-up collar, concealed 2-way front zip, 1 breast pocket with Velcro fastening, large side pockets with zip, reflective elements, stretch inserts at the sides for greater freedom of movement, longer back

black