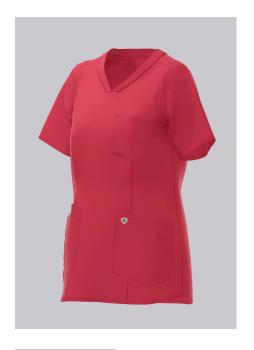

## **SPECIAL FEATURES**

- modern V-neck with stretch
- with flexible stretch inserts
- super light stretch fabric
- Modern Fit

## **FABRIC**

- Outer fabric 1 49% Cotton, 48% Polyester, 3% Elastolefin
- **Fabric weight** 150 g/m<sup>2</sup>

• Super lightweight stretch fabric for optimum wear comfort, 1/2 sleeve with coloured stretch insert, V-neck with coloured stretch insert, 2 large side pockets with coloured stretch inserts, one pocket with smartphone pocket and one with key loop, dividing seams for a slim silhouette

coral