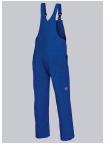

# **BP® COTTON BASIC BIB & BRACE**

Art.-Nr.: 1413-060-13

BP.

https://www.bp-online.com/en-uk/bp-cotton-basic-bib-brace/1413-060-13000047

## **SPECIAL FEATURES**

- double ruler pocket
- adjustable waistband
- high back
- Regular fit

### **FUTHER DETAILS**

Fabric braces with rubber insert, plastic clip fastenings, double bib pocket, 1
with concealed zip, 1 pen holder, 2 side pockets, 1 fastening back pocket,
double ruler pocket, zip fly, high back, adjustable waistband

royal blue