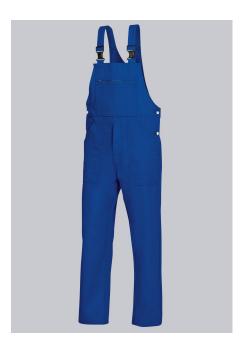

# **BP® COTTON BASIC BIB & BRACE**

Art.-Nr.: 1413-060-13

BP.

https://www.bp-online.com/en-uk/bp-cotton-basic-bib-brace/1413-060-13000047

## **SPECIAL FEATURES**

- double ruler pocket
- adjustable waistband
- high back
- Regular fit

### **FUTHER DETAILS**

Fabric braces with rubber insert, plastic clip fastenings, double bib pocket, 1
with concealed zip, 1 pen holder, 2 side pockets, 1 fastening back pocket,
double ruler pocket, zip fly, high back, adjustable waistband

royal blue