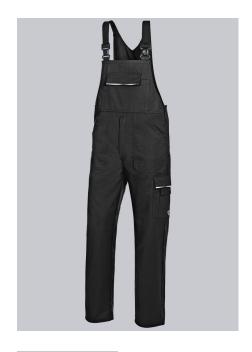

## **BP®BIB & BRACE WITH CONCEALED BUTTONS**

Art.-Nr.: 1604-559-32

https://www.bp-online.com/en-uk/bp-bib-brace-with-concealed-buttons/1604-559-32000078

### **SPECIAL FEATURES**

- stretch inserts at the sides
- Stretch braces with plastic clip fastenings
- many functional pockets
- Regular fit

#### **FABRIC**

- Outer fabric 1 65% Polyester, 35% Cotton
- Fabric weight 245 g/m<sup>2</sup>

• Stretch braces with plastic clip fastenings, bib pocket with flap fastening, 2 pen holders, stretch inserts at the sides, 2 side pockets, 1 thigh pocket with flap fastening and mobile phone patch pocket, high back, ruler pocket, 1 fastening back pocket, zip fly, reflective piping

black