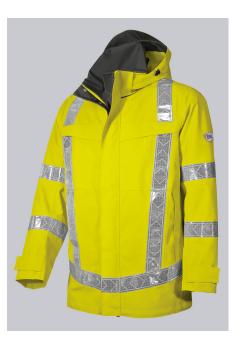

# **BP® LONG HIGH-VISIBILITY WEATHERPROOF JACKET**

https://www.bp-online.com/en-uk/bp-long-high-visibility-weatherproof-jacket/2120-880-86000004

# **SPECIAL FEATURES**

- 360° visibility
- detachable hood
- mix & match with warm BP Fleece jackets 1872 and 2025
- modern fit

# **FUTHER DETAILS**

• Stand-up collar, detachable hood with double width adjustment, waterproof front zip with double press-stud band, heat-sealed seams, 2 side pockets with press-stud fastening, 1 Napoleon pocket with zip, 2 breast pockets with Velcro fastening, ergonomically shaped sleeves, arm-lift system for greater movement, adjustable cuffs, 1 inside pocket, large repair zip in lining, inside adjustable hem, 2 reflective strips on each sleeve, 1 continuous reflective strip above hem, 2 continuous vertical reflective strips on front and back, mix & match with warm fleece jacket 1872 and 2025