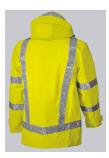

# **BP® LONG HIGH-VISIBILITY WEATHERPROOF JACKET**

https://www.bp-online.com/en-uk/bp-long-high-visibility-weatherproof-jacket/2120-880-86000004

# **SPECIAL FEATURES**

- 360° visibility
- detachable hood
- mix & match with warm BP Fleece jackets 1872 and 2025
- modern fit

# **FUTHER DETAILS**

• Stand-up collar, detachable hood with double width adjustment, waterproof front zip with double press-stud band, heat-sealed seams, 2 side pockets with press-stud fastening, 1 Napoleon pocket with zip, 2 breast pockets with Velcro fastening, ergonomically shaped sleeves, arm-lift system for greater movement, adjustable cuffs, 1 inside pocket, large repair zip in lining, inside adjustable hem, 2 reflective strips on each sleeve, 1 continuous reflective strip above hem, 2 continuous vertical reflective strips on front and back, mix & match with warm fleece jacket 1872 and 2025