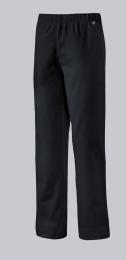

#### **BP® UNISEX TROUSERS**

https://www.bp-online.com/en-uk/bp-unisex-trousers/1645-400-32000030

Т

### **SPECIAL FEATURES**

- Elasticated waist with integrated drawstring
- 2 side pockets
- Classic blend fabric
- Relaxed Fit

### FABRIC

- Outer fabric 1 65% Polyester, 35% Cotton
- Fabric weight 215 g/m<sup>2</sup>

## **FUTHER DETAILS**

• Elasticated waist with integrated drawstring, 2 side pockets

### FARBE

black