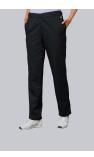

#### **BP® UNISEX TROUSERS**

https://www.bp-online.com/en-uk/bp-unisex-trousers/1645-400-32000030

Т

### **SPECIAL FEATURES**

- Elasticated waist with integrated drawstring
- 2 side pockets
- Classic blend fabric
- Relaxed Fit

### FABRIC

- Outer fabric 1 65% Polyester, 35% Cotton
- Fabric weight 215 g/m<sup>2</sup>

## **FUTHER DETAILS**

• Elasticated waist with integrated drawstring, 2 side pockets

### FARBE

black