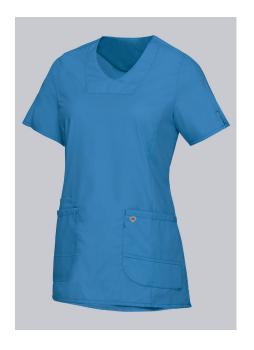

#### **BP® LIGHTWEIGHT WOMEN'S SLIP-ON TUNIC**

Art.-Nr.: 1762-241-0116

https://www.bp-online.com/en-uk/bp-lightweight-women-s-slip-on-tunic/1762-241-0116000091

# **SPECIAL FEATURES**

- super light stretch fabric
- modern, discreet neck
- large pockets and key loop
- slim fit

## **FUTHER DETAILS**

Super lightweight stretch fabric for optimum wear comfort, 1/2 sleeve with slit,
V-neck, 2 large side pockets, one with key loop and one with pager pocket,
side slits

azure blue